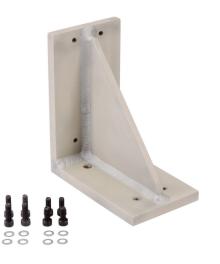

## LAHP-ZB-33-33W Cut Sheet

SureMotion mounting bracket, anodized aluminum, Z bracket. For use with LAHP-33 to LAHP-33W series actuators.

For complete product information, please see this item on our store at the following link:

## Technical Specifications

| Brand        | SureMotion                           |
|--------------|--------------------------------------|
| Item         | Mounting bracket                     |
| Replacement  | No                                   |
| Material     | Anodized aluminum                    |
| Orientation  | Z bracket                            |
| For Use With | LAHP-33 to LAHP-33W series actuators |
| Includes     | Mounting hardware                    |