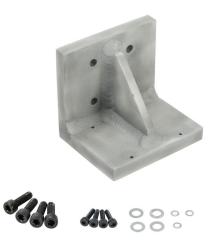

## LAHP-ZB-25-33 Cut Sheet

SureMotion mounting bracket, anodized aluminum, Z bracket. For use with LAHP-25 to LAHP-33 series actuators.

For complete product information, please see this item on our store at the following link:

## **Technical Specifications**

| Brand        | SureMotion                          |
|--------------|-------------------------------------|
| Item         | Mounting bracket                    |
| Replacement  | No                                  |
| Material     | Anodized aluminum                   |
| Orientation  | Z bracket                           |
| For Use With | LAHP-25 to LAHP-33 series actuators |
| Includes     | Mounting hardware                   |