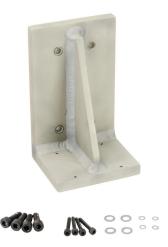

## LAHP-ZB-25-33W Cut Sheet

SureMotion mounting bracket, anodized aluminum, Z bracket. For use with LAHP-25 to LAHP-33W series actuators.

For complete product information, please see this item on our store at the following link:

## **Technical Specifications**

| Brand        | SureMotion                           |
|--------------|--------------------------------------|
| Item         | Mounting bracket                     |
| Replacement  | No                                   |
| Material     | Anodized aluminum                    |
| Orientation  | Z bracket                            |
| For Use With | LAHP-25 to LAHP-33W series actuators |
| Includes     | Mounting hardware                    |