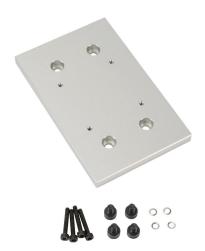

## LAHP-XYB-25-33W Cut Sheet

SureMotion mounting bracket, anodized aluminum, XY bracket. For use with LAHP-25 to LAHP-33W series actuators.

For complete product information, please see this item on our store at the following link:

## **Technical Specifications**

| Brand        | SureMotion                           |
|--------------|--------------------------------------|
| Item         | Mounting bracket                     |
| Replacement  | No                                   |
| Material     | Anodized aluminum                    |
| Orientation  | XY bracket                           |
| For Use With | LAHP-25 to LAHP-33W series actuators |
| Includes     | Mounting hardware                    |