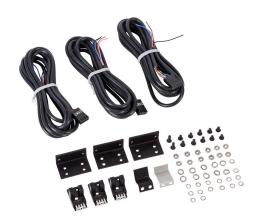

| Switching Output    | NPN                              |
|---------------------|----------------------------------|
| Sensing Distance    | 5mm                              |
| Operation Mode      | Selectable light-on/dark-on      |
| Switching Frequency | 1 kHz                            |
| Light Emission (NP) | Infrared                         |
| Connection          | 4-pole connector (direct solder) |
| Quantity per Pack   | 3                                |
| Includes            | Mounting hardware                |