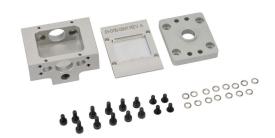

## LAHP-N14-25MTRBKT Cut Sheet

SureMotion motor mount, anodized aluminum, axial. For use with LAHP-25 series actuators and NEMA 14 stepper motors.

For complete product information, please see this item on our store at the following link:

## **Technical Specifications**

| Brand        | SureMotion                                          |
|--------------|-----------------------------------------------------|
| Item         | Motor mount                                         |
| Replacement  | No                                                  |
| Material     | Anodized aluminum                                   |
| Orientation  | Axial                                               |
| For Use With | LAHP-25 series actuators and NEMA 14 stepper motors |
| Includes     | Mounting hardware                                   |