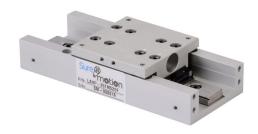

## LAHP-25TM52SF Cut Sheet

SureMotion linear slide assembly, single square bearing rail, 50mm wide, 52mm travel, carbon steel rail.

For complete product information, please see this item on our store at the following link:

## **Technical Specifications**

| Brand           | SureMotion                 |
|-----------------|----------------------------|
| Item            | Linear slide assembly      |
| Actuator Type   | Single square bearing rail |
| Width           | 50mm                       |
| Carriage Height | 25mm                       |
| Travel Length   | 52mm                       |
| Rail Material   | Carbon steel               |