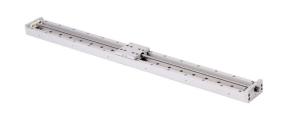

## LAHP-25TM504B3M Cut Sheet

SureMotion linear actuator assembly, single square bearing rail, 50mm wide, 504mm travel, ball screw, 3mm pitch, carbon steel rail.

For complete product information, please see this item on our store at the following link:

## **Technical Specifications**

| Brand           | SureMotion                 |
|-----------------|----------------------------|
| Item            | Linear actuator assembly   |
| Actuator Type   | Single square bearing rail |
| Width           | 50mm                       |
| Carriage Height | 25mm                       |
| Travel Length   | 504mm                      |
| Driver Type     | Ball screw                 |
| Pitch           | 3mm                        |
| Rail Material   | Carbon steel               |