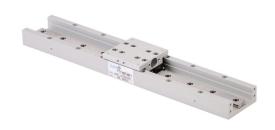

## LAHP-25TM220SF Cut Sheet

SureMotion linear slide assembly, single square bearing rail, 50mm wide, 220mm travel, carbon steel rail.

For complete product information, please see this item on our store at the following link:

## **Technical Specifications**

| Brand           | SureMotion                 |
|-----------------|----------------------------|
| Item            | Linear slide assembly      |
| Actuator Type   | Single square bearing rail |
| Width           | 50mm                       |
| Carriage Height | 25mm                       |
| Travel Length   | 220mm                      |
| Rail Material   | Carbon steel               |