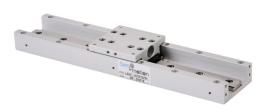

## LAHP-25TM152SF Cut Sheet

SureMotion linear slide assembly, single square bearing rail, 50mm wide, 152mm travel, carbon steel rail.

For complete product information, please see this item on our store at the following link:

## **Technical Specifications**

| Brand           | SureMotion                 |
|-----------------|----------------------------|
| Item            | Linear slide assembly      |
| Actuator Type   | Single square bearing rail |
| Width           | 50mm                       |
| Carriage Height | 25mm                       |
| Travel Length   | 152mm                      |
| Rail Material   | Carbon steel               |