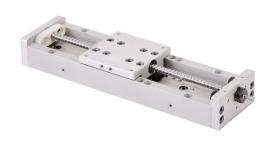

## LAHP-25TM102B3M Cut Sheet

SureMotion linear actuator assembly, single square bearing rail, 50mm wide, 102mm travel, ball screw, 3mm pitch, carbon steel rail.

For complete product information, please see this item on our store at the following link:

## **Technical Specifications**

| Brand           | SureMotion                 |
|-----------------|----------------------------|
| Item            | Linear actuator assembly   |
| Actuator Type   | Single square bearing rail |
| Width           | 50mm                       |
| Carriage Height | 25mm                       |
| Travel Length   | 102mm                      |
| Driver Type     | Ball screw                 |
| Pitch           | 3mm                        |
| Rail Material   | Carbon steel               |