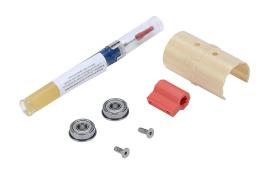

## LACPACC-007 Cut Sheet

SureMotion repair kit, for use with LACP2-16TxxL1 actuators, includes nut, bushings, end bearings and oil syringe.

For complete product information, please see this item on our store at the following link:

## **Technical Specifications**

| Brand        | SureMotion                                  |
|--------------|---------------------------------------------|
| Item         | Repair kit                                  |
| For Use With | LACP2-16TxxL1 actuators                     |
| Kit Includes | Nut, bushings, end bearings and oil syringe |