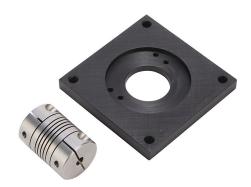

## LACPACC-001 Cut Sheet

SureMotion motor adapter, NEMA 23 frame. For use with LACP-16 series actuators. 1/4in x 4mm coupler included.

For complete product information, please see this item on our store at the following link:

## **Technical Specifications**

| Brand        | SureMotion               |
|--------------|--------------------------|
| Item         | Motor adapter            |
| Frame        | NEMA 23                  |
| For Use With | LACP-16 series actuators |
| Includes     | 1/4in x 4mm coupler      |