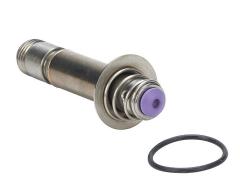

## KS301AF02E7-NSF Cut Sheet

GC Valves rebuild kit, for use with NS301 series valves ending BE7, includes plunger-seat disc-spring assembly, plunger tube, operator O-ring and body O-ring.

For complete product information, please see this item on our store at the following link:

## **Technical Specifications**

| Brand        | GC Valves                                                                        |
|--------------|----------------------------------------------------------------------------------|
| Item         | Rebuild kit                                                                      |
| For Use With | NS301 series valves ending BE7                                                   |
| Kit Includes | Plunger-seat disc-spring assembly, plunger tube, operator O-ring and body O-ring |