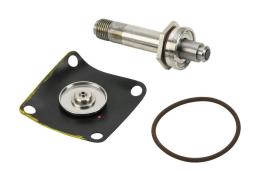

## KS211V-G5-DC Cut Sheet

GC Valves rebuild kit, for use with S211 series DC valves ending V5EG5, includes diaphragm assembly, plunger assembly, plunger tube, plunger spring, body O-ring and operator O-ring.

## **Technical Specifications**

| Brand        | GC Valves                                                                                           |
|--------------|-----------------------------------------------------------------------------------------------------|
| Item         | Rebuild kit                                                                                         |
| For Use With | S211 series DC valves ending V5EG5                                                                  |
| Kit Includes | Diaphragm assembly, plunger assembly, plunger tube, plunger spring, body O-ring and operator O-ring |