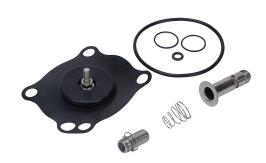

## KS211AF15J2-NSF Cut Sheet

GC Valves rebuild kit, for use with NS211 series DC valves ending J2, includes diaphragm assembly, diaphragm spring, plunger assembly, plunger tube, plunger spring, body O-rings and operator O-ring.

## **Technical Specifications**

| Brand        | GC Valves                                                                                                              |
|--------------|------------------------------------------------------------------------------------------------------------------------|
| Item         | Rebuild kit                                                                                                            |
| For Use With | NS211 series DC valves ending J2                                                                                       |
| Kit Includes | Diaphragm assembly, diaphragm spring, plunger assembly, plunger tube, plunger spring, body O-rings and operator O-ring |