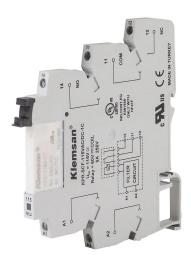

## KPR-SCF-115VACDC-1 Cut Sheet

Klemsan interface relay, 35mm DIN rail mount, finger-safe, 115 VAC/VDC coil voltage, SPDT, (1) N.O., (1) N.C., 6A contact rating, screw terminal(s), LED indicator(s). Integrated leakage current suppression filter.

## **Technical Specifications**

| <u> </u>               |                                               |
|------------------------|-----------------------------------------------|
| Brand                  | Klemsan                                       |
| Item                   | Relay                                         |
| Relay Type             | Interface                                     |
| Mounting               | 35mm DIN rail                                 |
| Relay Housing Type     | Finger-safe                                   |
| Coil Voltage           | 115 VAC/VDC                                   |
| Relay Configuration    | SPDT                                          |
| Output Type            | (1) N.O., (1) N.C.                            |
| Contact Rating         | 6A                                            |
| Connector Type         | Screw terminal(s)                             |
| Indicator              | LED                                           |
| Additional Information | Integrated leakage current suppression filter |