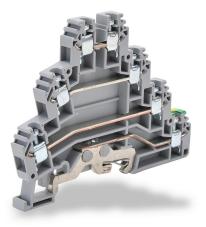

## KN-TG12 Cut Sheet

Konnect-It screw triple-level feedthrough terminal block, with ground, accepts wire size 24-12 AWG, gray, 24A, 35mm DIN rail mount, 100kA SCCR. Package of 20. For use with jumpers KN-2JTL12, KN-3JTL12, KN-4JTL12 and KN-10JTL12.

## **Technical Specifications**

| Brand                                | Konnect-It               |
|--------------------------------------|--------------------------|
| Item                                 | Terminal block           |
| Connector Type                       | Screw                    |
| Terminal Block Type                  | Triple-level feedthrough |
| Terminal Block<br>Special Feature(s) | With ground              |
| Wire Size                            | 24-12 AWG                |
| Color                                | Gray                     |

| Amperage Rating   | 24A                                                       |
|-------------------|-----------------------------------------------------------|
| Voltage Rating    | 300V rated (UL)                                           |
| Mounting          | 35mm DIN rail                                             |
| SCCR Rating       | 100kA SCCR                                                |
| Quantity per Pack | 20                                                        |
| For Use With      | Jumpers KN-2JTL12, KN-3JTL12,<br>KN-4JTL12 and KN-10JTL12 |