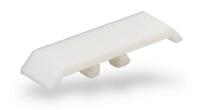

## KN-TC-2 Cut Sheet

Konnect-It terminal block top cover, white. Package of 25. For use with KN-T4 or KN-T2 series terminal blocks.

For complete product information, please see this item on our store at the following link:

## Technical Specifications

| Brand             | Konnect-It                            |
|-------------------|---------------------------------------|
| Item              | Terminal block top cover              |
| Color             | White                                 |
| Quantity per Pack | 25                                    |
| For Use With      | KN-T4 or KN-T2 series terminal blocks |