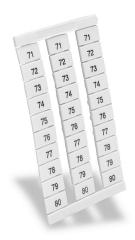

## KN-L6P5-71-80 Cut Sheet

Konnect-It marking tag, 6.5 x 10mm, numbered 71-80 (50 of each number). Package of 500. For use with Konnect-It terminal block 6.5mm or wider.

For complete product information, please see this item on our store at the following link:

## **Technical Specifications**

| Brand             | Konnect-It                               |
|-------------------|------------------------------------------|
| Item              | Marking tag                              |
| Marking Tag Size  | 6.5 x 10mm                               |
| Marking Sequence  | Numbered 71-80 (50 of each number)       |
| Quantity per Pack | 500                                      |
| For Use With      | Konnect-It terminal block 6.5mm or wider |