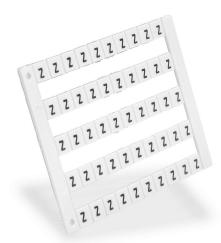

## KN-L5-Z-250 Cut Sheet

Konnect-It marking tag, 5 x 5mm, single character (Z). Package of 250. For use with Konnect-It terminal block.

For complete product information, please see this item on our store at the following link:

## **Technical Specifications**

| Brand             | Konnect-It                |
|-------------------|---------------------------|
| Item              | Marking tag               |
| Marking Tag Size  | 5 x 5mm                   |
| Marking Sequence  | Single character (Z)      |
| Quantity per Pack | 250                       |
| For Use With      | Konnect-It terminal block |