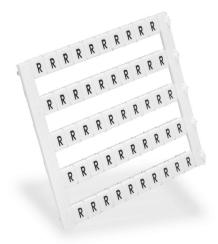

## KN-L5-R-250 Cut Sheet

Konnect-It marking tag, 5 x 5mm, single character (R). Package of 250. For use with Konnect-It terminal block.

For complete product information, please see this item on our store at the following link:

## **Technical Specifications**

| Brand             | Konnect-It                |
|-------------------|---------------------------|
| Item              | Marking tag               |
| Marking Tag Size  | 5 x 5mm                   |
| Marking Sequence  | Single character (R)      |
| Quantity per Pack | 250                       |
| For Use With      | Konnect-It terminal block |