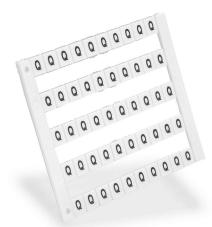

## KN-L5-Q-250 Cut Sheet

Konnect-It marking tag, 5 x 5mm, single character (Q). Package of 250. For use with Konnect-It terminal block.

For complete product information, please see this item on our store at the following link:

## **Technical Specifications**

| Brand             | Konnect-It                |
|-------------------|---------------------------|
| Item              | Marking tag               |
| Marking Tag Size  | 5 x 5mm                   |
| Marking Sequence  | Single character (Q)      |
| Quantity per Pack | 250                       |
| For Use With      | Konnect-It terminal block |