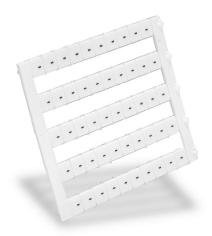

## KN-L5-NEG Cut Sheet

Konnect-It marking tag,  $5 \times 5$ mm, single character (-). Package of 500. For use with Konnect-It terminal block.

For complete product information, please see this item on our store at the following link:

## **Technical Specifications**

| Brand             | Konnect-It                |
|-------------------|---------------------------|
| Item              | Marking tag               |
| Marking Tag Size  | 5 x 5mm                   |
| Marking Sequence  | Single character (-)      |
| Quantity per Pack | 500                       |
| For Use With      | Konnect-It terminal block |