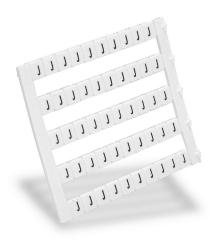

## KN-L5-J Cut Sheet

Konnect-It marking tag, 5 x 5mm, single character (J). Package of 500. For use with Konnect-It terminal block.

For complete product information, please see this item on our store at the following link:

## **Technical Specifications**

| Brand             | Konnect-It                |
|-------------------|---------------------------|
| Item              | Marking tag               |
| Marking Tag Size  | 5 x 5mm                   |
| Marking Sequence  | Single character (J)      |
| Quantity per Pack | 500                       |
| For Use With      | Konnect-It terminal block |