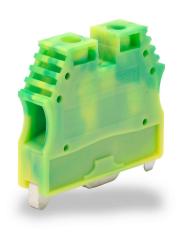

## KN-G8 Cut Sheet

Konnect-It screw grounding terminal block, accepts wire size 16-8 AWG, green and yellow, 35mm DIN rail mount, 100kA SCCR. Package of 25. Use to mechanically and electrically connect wires to 35mm DIN rail through the screw-down clamping foot.

## **Technical Specifications**

| Brand               | Konnect-It                                                                                               |
|---------------------|----------------------------------------------------------------------------------------------------------|
| Item                | Terminal block                                                                                           |
| Connector Type      | Screw                                                                                                    |
| Terminal Block Type | Grounding                                                                                                |
| Wire Size           | 16-8 AWG                                                                                                 |
| Color               | Green and yellow                                                                                         |
| Mounting            | 35mm DIN rail                                                                                            |
| SCCR Rating         | 100kA SCCR                                                                                               |
| Quantity per Pack   | 25                                                                                                       |
| Application         | Use to mechanically and electrically connect wires to 35mm DIN rail through the screw-down clamping foot |