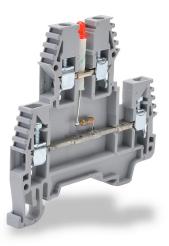

## KN-D12LED-110DC Cut Sheet

Konnect-It screw double-level feedthrough terminal block, connected between levels and power indicator, accepts wire size 26-12 AWG, gray, 20A, 110 VDC LED indicator(s), 35mm DIN rail mount, 100kA SCCR. Package of 20.

## Technical Specifications

| Brand                                | Konnect-It                                   |
|--------------------------------------|----------------------------------------------|
| Item                                 | Terminal block                               |
| Connector Type                       | Screw                                        |
| Terminal Block Type                  | Double-level feedthrough                     |
| Terminal Block<br>Special Feature(s) | Connected between levels and power indicator |
| Wire Size                            | 26-12 AWG                                    |
| Color                                | Gray                                         |

| Amperage Rating   | 20A                                            |
|-------------------|------------------------------------------------|
| Voltage Rating    | 300V rated (UL)                                |
| Indicator         | 110 VDC LED                                    |
| Mounting          | 35mm DIN rail                                  |
| SCCR Rating       | 100kA SCCR                                     |
| Quantity per Pack | 20                                             |
| For Use With      | Jumpers KN-2J12, KN-3J12, KN-4J12 and KN-10J12 |