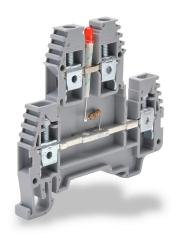

## KN-D10LED-24DC Cut Sheet

Konnect-It screw double-level feedthrough terminal block, connected between levels and power indicator, accepts wire size 26-10 AWG, gray, 30A, 24 VDC LED indicator(s), 35mm DIN rail mount, 100kA SCCR. Package of 20.

## **Technical Specifications**

| Brand                                | Konnect-It                                   |
|--------------------------------------|----------------------------------------------|
| Item                                 | Terminal block                               |
| Connector Type                       | Screw                                        |
| Terminal Block Type                  | Double-level feedthrough                     |
| Terminal Block<br>Special Feature(s) | Connected between levels and power indicator |
| Wire Size                            | 26-10 AWG                                    |
| Color                                | Gray                                         |

| Amperage Rating   | 30A                                            |
|-------------------|------------------------------------------------|
| Voltage Rating    | 300V rated (UL)                                |
| Indicator         | 24 VDC LED                                     |
| Mounting          | 35mm DIN rail                                  |
| SCCR Rating       | 100kA SCCR                                     |
| Quantity per Pack | 20                                             |
| For Use With      | Jumpers KN-2J10, KN-3J10, KN-4J10 and KN-10J10 |