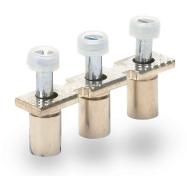

## KN-3J6 Cut Sheet

Konnect-It terminal block jumper, screw-down type, 3-pole, 57A, 630V. Package of 20. For use with KN-T6 series block.

For complete product information, please see this item on our store at the following link:

## **Technical Specifications**

| Brand             | Konnect-It            |
|-------------------|-----------------------|
| Item              | Terminal block jumper |
| Jumper Type       | Screw-down            |
| Number of Poles   | 3                     |
| Amperage Rating   | 57A                   |
| Voltage Rating    | 630V                  |
| Quantity per Pack | 20                    |
| For Use With      | KN-T6 series block    |