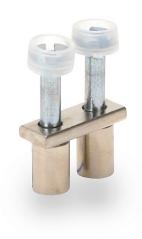

## KN-2JTL12 Cut Sheet

Konnect-It terminal block jumper, screw-down type, 2-pole, 24A, 440V. Package of 25. For use with multiple terminal blocks.

For complete product information, please see this item on our store at the following link:

## **Technical Specifications**

| Brand             | Konnect-It               |
|-------------------|--------------------------|
| Item              | Terminal block jumper    |
| Jumper Type       | Screw-down               |
| Number of Poles   | 2                        |
| Amperage Rating   | 24A                      |
| Voltage Rating    | 440V                     |
| Quantity per Pack | 25                       |
| For Use With      | Multiple terminal blocks |