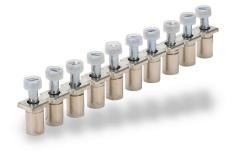

## KN-10J8 Cut Sheet

Konnect-It terminal block jumper, screw-down type, 10-pole, 41A, 630V. Package of 5. For use with KN-T8 series block.

For complete product information, please see this item on our store at the following link:

## Technical Specifications

| Konnect-It            |
|-----------------------|
| Terminal block jumper |
| Screw-down            |
| 10                    |
| 41A                   |
| 630V                  |
| 5                     |
| KN-T8 series block    |
|                       |