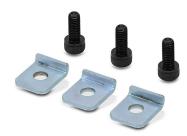

## KM-9D Cut Sheet

Koyo servo mount clamp, metal. For use with Koyo TRD-GK series encoders. Mounting hardware included.

For complete product information, please see this item on our store at the following link:

## **Technical Specifications**

| Brand        | Коуо                        |
|--------------|-----------------------------|
| Item         | Servo mount clamp           |
| Material     | Metal                       |
| For Use With | Koyo TRD-GK series encoders |
| Includes     | Mounting hardware           |