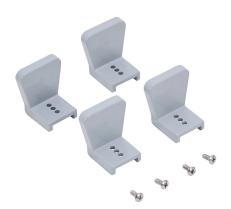

## KIT-GPP-P10 Cut Sheet

Integra panel pad kit, for use with 24 x 24 x 10in Genesis series enclosures, includes (4) panel pads with mounting screws.

For complete product information, please see this item on our store at the following link:

## **Technical Specifications**

| Brand        | Integra                                  |
|--------------|------------------------------------------|
| Item         | Panel pad kit                            |
| Replacement  | No                                       |
| For Use With | 24 x 24 x 10in Genesis series enclosures |
| Kit Includes | (4) panel pads with mounting screws      |