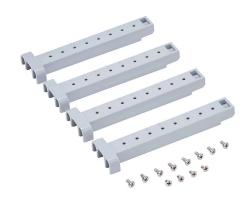

## KIT-GMMR8-P10 Cut Sheet

Integra Multi-Max series internal mounting rail kit, for use with  $20 \times 16 \times 8$  in Genesis series enclosures, includes (4) mounting rails with mounting screws.

For complete product information, please see this item on our store at the following link:

## **Technical Specifications**

| Brand        | Integra                                 |
|--------------|-----------------------------------------|
| Item         | Internal mounting rail kit              |
| Series       | Multi-Max                               |
| Replacement  | No                                      |
| For Use With | 20 x 16 x 8in Genesis series enclosures |
| Kit Includes | (4) mounting rails with mounting screws |