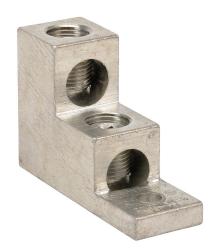

## KAL-4 Cut Sheet

AutomationDirect box type wiring lug, line or load mount, 2 openings, #6 AWG-300 MCM wire(s). For use with GH15RT, GH15ST or GH15TT series contactors or RTD320 series overloads. Mounting hardware included.

## **Technical Specifications**

| Brand              | AutomationDirect                                                      |
|--------------------|-----------------------------------------------------------------------|
| Item               | Wiring lug                                                            |
| Lug Type           | Box type                                                              |
| Replacement        | No                                                                    |
| Mounting           | Line or load                                                          |
| Number Of Openings | 2                                                                     |
| Conductor Size     | #6 AWG-300 MCM wire(s)                                                |
| For Use With       | GH15RT, GH15ST or GH15TT series contactors or RTD320 series overloads |
| Includes           | Mounting hardware                                                     |