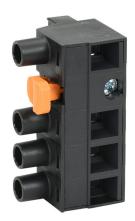

## IX7-CON-D Cut Sheet

AutomationDirect drive power connector, replacement, 4-pin. For use with LS Electric iX7 series 2 kW and 3.5 kW drives.

For complete product information, please see this item on our store at the following link:

## **Technical Specifications**

| Brand          | AutomationDirect                              |
|----------------|-----------------------------------------------|
| Item           | Drive power connector                         |
| Replacement    | Yes                                           |
| Connector Type | 4-pin                                         |
| For Use With   | LS Electric iX7 series 2 kW and 3.5 kW drives |