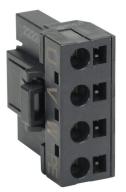

## IX7-CON-B Cut Sheet

AutomationDirect drive power connector, replacement, 4-pin. For use with LS Electric iX7 series 400W, 800W and 1 kW drives.

For complete product information, please see this item on our store at the following link:

## **Technical Specifications**

| Brand          | AutomationDirect                                  |
|----------------|---------------------------------------------------|
| Item           | Drive power connector                             |
| Replacement    | Yes                                               |
| Connector Type | 4-pin                                             |
| For Use With   | LS Electric iX7 series 400W, 800W and 1 kW drives |