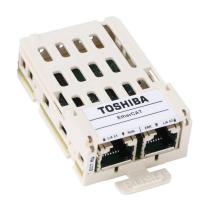

## IPE003Z Cut Sheet

Toshiba communication module, EtherCAT Slave, 2 ports, (2) Ethernet (RJ45) port(s). For use with Toshiba AS3 series AC drives.

For complete product information, please see this item on our store at the following link:

## **Technical Specifications**

| Brand                                     | Toshiba                      |
|-------------------------------------------|------------------------------|
| Item                                      | Communication module         |
| Number of Ports                           | 2                            |
| Buffered Ports                            | No                           |
| Communication Port and Connection Type(s) | (2) Ethernet (RJ45)          |
| Port Protocol(s)                          | EtherCAT Slave               |
| Port Speed(s)                             | 100 Mbps auto-detect         |
| For Use With                              | Toshiba AS3 series AC drives |