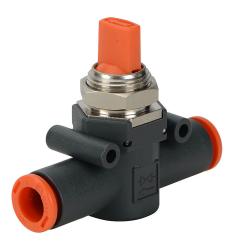

## HVU516-2 Cut Sheet

NITRA pneumatic push-to-connect fitting, inline manual shutoff valve, 2-way, technopolymer body, (2) 5/16in (8mm) tube connection(s).

For complete product information, please see this item on our store at the following link:

## **Technical Specifications**

| Brand          | NITRA                             |
|----------------|-----------------------------------|
| Item           | Pneumatic Push-to-connect Fitting |
| Fitting Type   | Inline manual shutoff valve       |
| Valve Function | 2-way                             |
| Body Material  | Technopolymer                     |
| Connection     | (2) 5/16in (8mm) push-to-connect  |
| For Use With   | Flexible pneumatic tubing         |