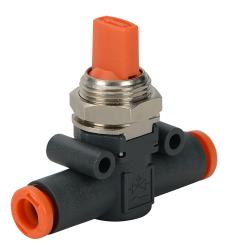

## HVU14-3 Cut Sheet

NITRA pneumatic push-to-connect fitting, inline manual shutoff valve, 3-way, technopolymer body, (1) 1/4in push-to-connect to (1) 1/4in push-to-connect.

For complete product information, please see this item on our store at the following link:

## Technical Specifications

| I                        |                                                        |
|--------------------------|--------------------------------------------------------|
| Brand                    | NITRA                                                  |
| Item                     | Fitting                                                |
| Working Fluid            | Air or inert gas                                       |
| Fitting Connection Type  | Push-to-connect                                        |
| Fitting Type             | Inline manual shutoff valve                            |
| Valve Function           | 3-way                                                  |
| Body Material            | Technopolymer                                          |
| Fitting Measurement Type | SAE                                                    |
| Connection               | (1) 1/4in push-to-connect to (1) 1/4in push-to-connect |
| Operating Pressure       | 150 psi                                                |
| Operating Temperature    | -4 to 140 deg F                                        |
| For Use With             | Flexible pneumatic tubing                              |
|                          |                                                        |