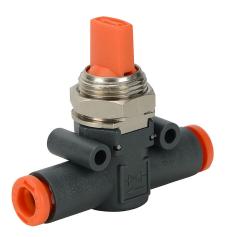

## HVU14-2 Cut Sheet

NITRA pneumatic push-to-connect fitting, inline manual shutoff valve, 2-way, technopolymer body, (1) 1/4in push-to-connect to (1) 1/4in push-to-connect.

For complete product information, please see this item on our store at the following link:

## Technical Specifications

| Brand                    | NITRA                                                  |
|--------------------------|--------------------------------------------------------|
| Item                     | Fitting                                                |
| Working Fluid            | Air or inert gas                                       |
| Fitting Connection Type  | Push-to-connect                                        |
| Fitting Type             | Inline manual shutoff valve                            |
| Valve Function           | 2-way                                                  |
| Body Material            | Technopolymer                                          |
| Fitting Measurement Type | SAE                                                    |
| Connection               | (1) 1/4in push-to-connect to (1) 1/4in push-to-connect |
| Operating Pressure       | 150 psi                                                |
| Operating Temperature    | -4 to 140 deg F                                        |
| For Use With             | Flexible pneumatic tubing                              |
|                          |                                                        |