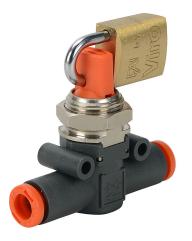

## HVU14-2L Cut Sheet

NITRA pneumatic push-to-connect fitting, inline manual shutoff valve, locking, 2-way, technopolymer body, (2) 1/4in tube connection(s).

For complete product information, please see this item on our store at the following link:

## **Technical Specifications**

| Brand            | NITRA                             |
|------------------|-----------------------------------|
| Item             | Pneumatic Push-to-connect Fitting |
| Fitting Type     | Inline manual shutoff valve       |
| Fitting Function | Locking                           |
| Valve Function   | 2-way                             |
| Body Material    | Technopolymer                     |
| Connection       | (2) 1/4in push-to-connect         |
| For Use With     | Flexible pneumatic tubing         |
| Includes         | Lock and 2 keys                   |