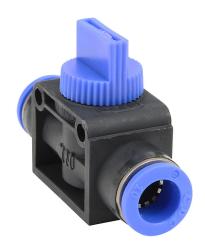

## **HVU10M Cut Sheet**

NITRA pneumatic push-to-connect fitting, union straight manual hand valve, 3-way, thermoplastic (PBT) body, (1) 10mm push-to-connect to (1) 10mm push-to-connect. Package of 2.

For complete product information, please see this item on our store at the following link:

## **Technical Specifications**

| Brand                   | NITRA                            |
|-------------------------|----------------------------------|
| Item                    | Fitting                          |
| Working Fluid           | Air or inert gas                 |
| Fitting Connection Type | Push-to-connect                  |
| Fitting Type            | Union straight manual hand valve |
| Valve Function          | 3-way                            |
| Body Material           | Thermoplastic (PBT)              |
| Thread Sealant          | No                               |

| Fitting Measurement Type | Metric                                                  |
|--------------------------|---------------------------------------------------------|
| Connection               | (1) 10mm push-to-connect to<br>(1) 10mm push-to-connect |
| Operating Pressure       | -29.5in Hg to 150 psi                                   |
| Operating Temperature    | 32 to 140 deg F                                         |
| Quantity per Pack        | 2                                                       |
| For Use With             | Flexible pneumatic tubing                               |