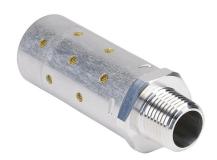

## HVM-12N Cut Sheet

NITRA pneumatic exhaust silencer, aluminum, cylindrical, Cv=5.9, 1/2in male NPT.

For complete product information, please see this item on our store at the following link:

https://www.automationdirect.com/pn/HVM-12N

## **Technical Specifications**

| Brand                      | NITRA            |
|----------------------------|------------------|
| Item                       | Exhaust silencer |
| Working Fluid              | Air or inert gas |
| Material                   | Aluminum         |
| Exhaust Silencer Type      | Cylindrical      |
| Flow Coefficient           | 5.9              |
| Maximum Operating Pressure | 250 psi (17 bar) |
| Connection                 | 1/2in male NPT   |