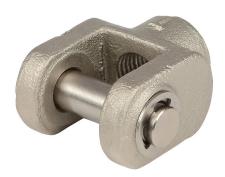

## HRC-40M Cut Sheet

NITRA cylinder rod clevis, M14  $\times$  1.5 thread, cast iron. For use with 40mm H-series cylinders. Male adapter and hex nut included.

For complete product information, please see this item on our store at the following link:

## **Technical Specifications**

| Brand        | NITRA                    |
|--------------|--------------------------|
| Item         | Cylinder rod clevis      |
| Thread Size  | M14 x 1.5 thread         |
| Material     | Cast iron                |
| For Use With | 40mm H-series cylinders  |
| Includes     | Male adapter and hex nut |