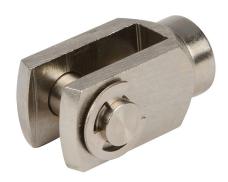

## HRC-20M Cut Sheet

NITRA cylinder rod clevis, M8 x 1.25 thread, plated steel. For use with 20mm H-series cylinders. Male adapter and hex nut included.

For complete product information, please see this item on our store at the following link:

## **Technical Specifications**

| Brand        | NITRA                    |
|--------------|--------------------------|
| Item         | Cylinder rod clevis      |
| Thread Size  | M8 x 1.25 thread         |
| Material     | Plated steel             |
| For Use With | 20mm H-series cylinders  |
| Includes     | Male adapter and hex nut |