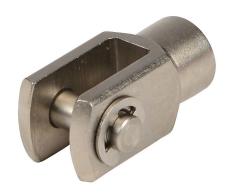

## HRC-16M Cut Sheet

NITRA cylinder rod clevis, M6 x 1.0 thread, plated steel. For use with 16mm H-series cylinders. Male adapter and hex nut included.

For complete product information, please see this item on our store at the following link:

## **Technical Specifications**

| Brand        | NITRA                    |
|--------------|--------------------------|
| Item         | Cylinder rod clevis      |
| Thread Size  | M6 x 1.0 thread          |
| Material     | Plated steel             |
| For Use With | 16mm H-series cylinders  |
| Includes     | Male adapter and hex nut |