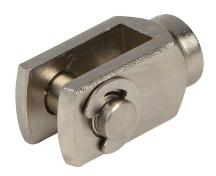

## HRC-12M Cut Sheet

NITRA cylinder rod clevis, M5 x 0.8 thread, plated steel. For use with 12mm H-series cylinders. Male adapter and hex nut included.

For complete product information, please see this item on our store at the following link:

## **Technical Specifications**

| Brand        | NITRA                    |
|--------------|--------------------------|
| Item         | Cylinder rod clevis      |
| Thread Size  | M5 x 0.8 thread          |
| Material     | Plated steel             |
| For Use With | 12mm H-series cylinders  |
| Includes     | Male adapter and hex nut |