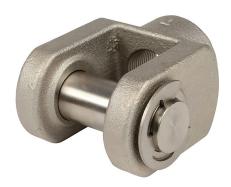

## HRC-100M Cut Sheet

NITRA cylinder rod clevis, M26 x 1.5 thread, cast iron. For use with 100mm H-series cylinders. Male adapter and hex nut included.

For complete product information, please see this item on our store at the following link:

## **Technical Specifications**

| Brand        | NITRA                    |
|--------------|--------------------------|
| Item         | Cylinder rod clevis      |
| Replacement  | No                       |
| Thread Size  | M26 x 1.5 thread         |
| Material     | Cast iron                |
| For Use With | 100mm H-series cylinders |
| Includes     | Male adapter and hex nut |