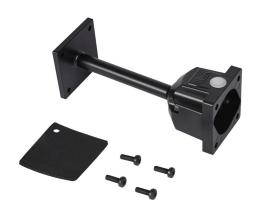

## HNFX02 Cut Sheet

CCEA rear swivel arm bracket, stainless steel. For use with CCEA Herionova series LED light bars.

For complete product information, please see this item on our store at the following link:

## **Technical Specifications**

| Brand        | CCEA                                 |
|--------------|--------------------------------------|
| Item         | Rear swivel arm bracket              |
| Replacement  | No                                   |
| Material     | Stainless steel                      |
| For Use With | CCEA Herionova series LED light bars |